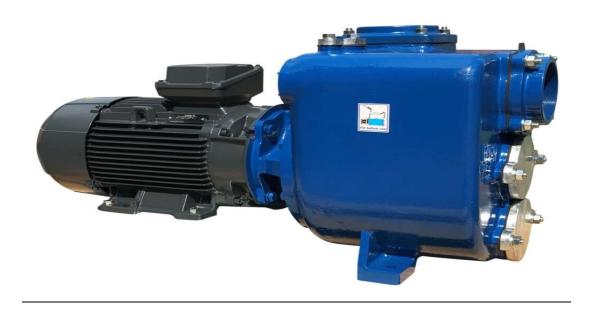

## **Product:** Self Priming Centrifugal Pump SP928974-T95 (Pump Parts Number): SP928974-T95

## (PUMP PARTS NUMBER): SP928974-T95

We would appreciate your earliest reply regarding price and delivery time(s) of the following item below:

Machine Type SP928974-T95 Max. flow 140 m3/hour

Max. head 18 mwc

Impeller type Open impeller

Free passage 46 mm Pump speed 1450 rpm

Electric motor 7.5 kW - 4 pole Voltage 400/690V 50 Hz

Pump casing Cast iron GG20 – 0.6020

Shaft seal Mechanical seal

Frequency 50 Hz

Kindly send us your offer urgently with pricing and availability of 40X **Self Priming Centrifugal Pump SP928974-T95**: